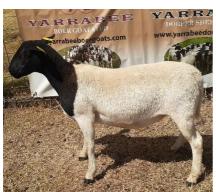

# **FULLBLOOD REGISTERED STANDARD BUCK (18 months)**

#### Lot 19

Yarrabee Ukko YRBFU3843

Fullblood Registered Standard Buck

DOB: 21/08/23; Single

Teats: 1 + 2

Price: