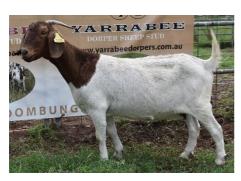

# **DORPER EWES (18 months)**

#### **Lot 88**

*Yarrabee* 317 - Registerable Dorper Ewe Joined to D1184 220016 – 26/02 to 02/04

Sire: D781 200035 - Dam: D781 180819

DOB: 26/07/23; Twin

Price:\_\_\_\_