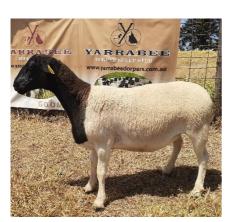

# **COMPOSITE BUCKS (7 – 18 Months)**

# **Lot 27**

Yarrabee 324

Composite Standard Buck

DOB: 03/09/23; Twin

Yarrabee 302

**POLLED Composite Standard Buck** 

DOB: 16/08/23; Single

Price: \_\_\_\_\_