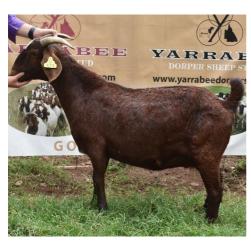

#### Lot 38

Yarrabee YRBRR0455

Fullblood Registered Red Doe

DOB: 05/09/20 - Teats: 1 + 1

Reared kids successfully for 3 years

Price: \_\_\_\_\_

Yarrabee Rosabella YRBRR0473

Fullblood Registered Red Doe

DOB: 11/09/20 - Teats: 2 + 2

Hand Reared

Reared kids successfully for 3 years

Yarrabee YRBRS1503

Fullblood Registered Red Doe

DOB: 24/08/21 - Teats: 1 + 1

Hand Reared

Reared kids successfully for 2 years