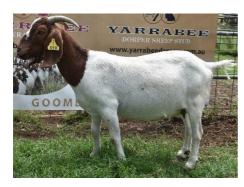

#### Lot 3

Yarrabee Uri YRBRU3857

Fullblood Registered Red Buck

DOB: 23/08/23; Twin

Teat Placement: 1+1

Yarrabee Uberto YRBRU3861

Fullblood Registered Red Buck

DOB: 23/08/23; Triplet (reared as twin)

Teat Placement: 1+1

Price: \_\_\_\_\_