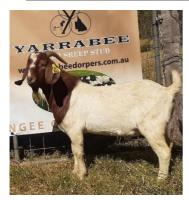

# FULLBLOOD REGISTERED RED DOES (1 – 5 years)

#### **Lot 31**

*Yarrabee* YRBRQ9273

Fullblood Registered Red Doe

DOB: 11/09/19 - Teats: 1 + 1

Reared kids successfully for 4 years

Price: \_\_\_\_\_