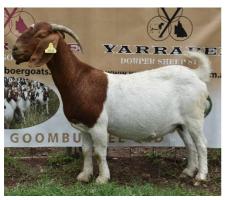

# **FULLBLOOD REGISTERED RED BUCKS (18 months)**

#### Lot 1

Yarrabee Ulysses YRBRU3838

Fullblood Registered Red Buck

DOB: 21/08/23; Single (Reared as twin)

Teat Placement: 2+2

Price: \_\_\_\_\_