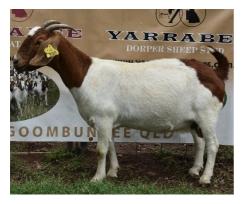

# **DORPER RAMS (20 months)**

# Lot 81

Yarrabee 337 - D781 230337

Registered Dorper Ram

DOB: 01/08/23; Twin

Price:\_\_\_\_