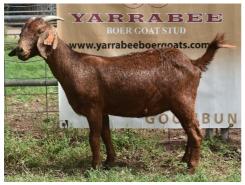

# FULLBLOOD REGISTERED RED DOES (1 – 5 years)

#### **Lot 31**

*Yarrabee* YRBRQ9273

Fullblood Registered Red Doe

DOB: 11/09/19 - Teats: 1 + 1

Reared kids successfully for 4 years

Price: \_\_\_\_\_