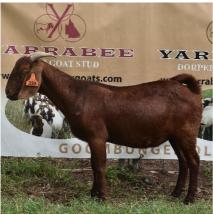

# **FULLBLOOD REGISTERED RED BUCKS (18 months)**

#### Lot 1

Yarrabee Ulysses YRBRU3838

Fullblood Registered Red Buck

DOB: 21/08/23; Single (Reared as twin)

Teat Placement: 2+2

Price: \_\_\_\_\_