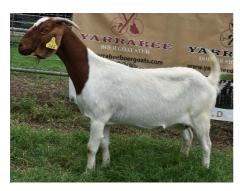

# FULLBLOOD REGISTERED RED DOES (1 – 5 years)

#### **Lot 31**

*Yarrabee* YRBRQ9273

Fullblood Registered Red Doe

DOB: 11/09/19 - Teats: 1 + 1

Reared kids successfully for 4 years

Price: \_\_\_\_\_