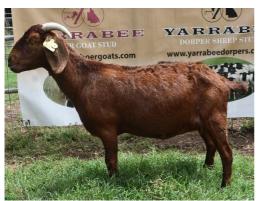

#### Lot 38

Yarrabee YRBRR0455

Fullblood Registered Red Doe

DOB: 05/09/20 - Teats: 1 + 1

Reared kids successfully for 3 years

Price: \_\_\_\_\_

Yarrabee Rosabella YRBRR0473

Fullblood Registered Red Doe

DOB: 11/09/20 - Teats: 2 + 2

Hand Reared

Reared kids successfully for 3 years

Yarrabee YRBRS1503

Fullblood Registered Red Doe

DOB: 24/08/21 - Teats: 1 + 1

Hand Reared

Reared kids successfully for 2 years