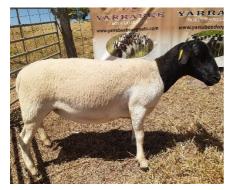

# FULLBLOOD REGISTERED RED DOES (1 – 5 years)

#### **Lot 31**

*Yarrabee* YRBRQ9273

Fullblood Registered Red Doe

DOB: 11/09/19 - Teats: 1 + 1

Reared kids successfully for 4 years

Price: \_\_\_\_\_