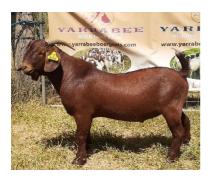

# FULLBLOOD REGISTERED RED DOES (1 – 5 years)

#### **Lot 31**

*Yarrabee* YRBRQ9273

Fullblood Registered Red Doe

DOB: 11/09/19 - Teats: 1 + 1

Reared kids successfully for 4 years

Price: \_\_\_\_\_