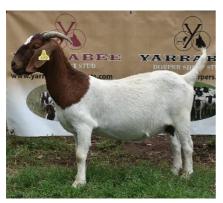

# Lot 2

Yarrabee Uriah YRBRU3863

Fullblood Registered Red Buck

DOB: 24/08/23; Twin

Teat Placement: 1+1

Price: \_\_\_\_\_