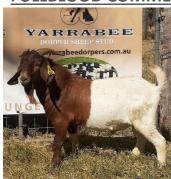

# FULLBLOOD REGISTERED RED DOES (1 – 5 years)

#### **Lot 31**

*Yarrabee* YRBRQ9273

Fullblood Registered Red Doe

DOB: 11/09/19 - Teats: 1 + 1

Reared kids successfully for 4 years

Price: \_\_\_\_\_