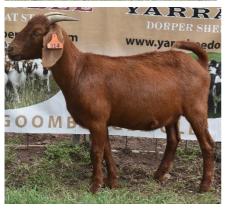

# **FULLBLOOD REGISTERED STANDARD BUCK (18 months)**

#### Lot 19

Yarrabee Ukko YRBFU3843

Fullblood Registered Standard Buck

DOB: 21/08/23; Single

Teats: 1 + 2

Price: