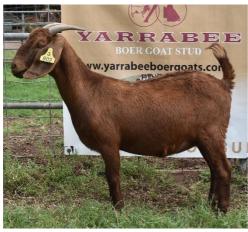

# **FULLBLOOD REGISTERED RED BUCKS (18 months)**

#### Lot 1

Yarrabee Ulysses YRBRU3838

Fullblood Registered Red Buck

DOB: 21/08/23; Single (Reared as twin)

Teat Placement: 2+2

Price: \_\_\_\_\_