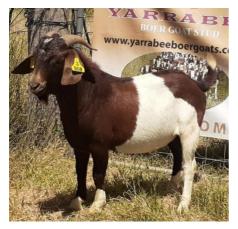

# **FULLBLOOD REGISTERED RED BUCKS (18 months)**

#### Lot 1

Yarrabee Ulysses YRBRU3838

Fullblood Registered Red Buck

DOB: 21/08/23; Single (Reared as twin)

Teat Placement: 2+2

Price: \_\_\_\_\_