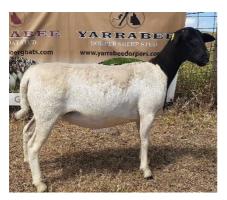

# **FULLBLOOD REGISTERED RED BUCKS (18 months)**

#### Lot 1

Yarrabee Ulysses YRBRU3838

Fullblood Registered Red Buck

DOB: 21/08/23; Single (Reared as twin)

Teat Placement: 2+2

Price: \_\_\_\_\_