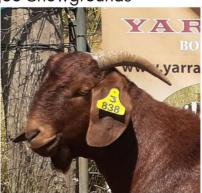

# **FULLBLOOD REGISTERED RED BUCKS (18 months)**

#### Lot 1

Yarrabee Ulysses YRBRU3838

Fullblood Registered Red Buck

DOB: 21/08/23; Single (Reared as twin)

Teat Placement: 2+2

Price: \_\_\_\_\_