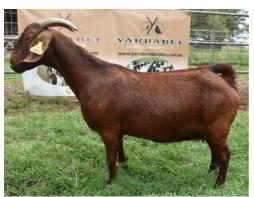

#### Lot 38

Yarrabee YRBRR0455

Fullblood Registered Red Doe

DOB: 05/09/20 - Teats: 1 + 1

Reared kids successfully for 3 years

Price: \_\_\_\_\_

Yarrabee Rosabella YRBRR0473

Fullblood Registered Red Doe