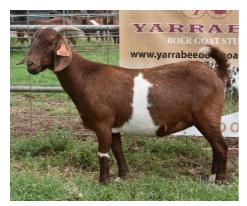

# **COMPOSITE DOES (1 – 5 Years)**

#### **Lot 58**

Yarrabee 911

Composite Red Doe

DOB: 12/09/19

Reared kids successfully for 4 years

Price: \_\_\_\_\_