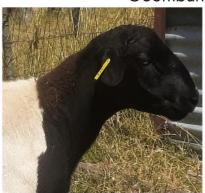

# **FULLBLOOD REGISTERED RED BUCKS (18 months)**

#### Lot 1

Yarrabee Ulysses YRBRU3838

Fullblood Registered Red Buck

DOB: 21/08/23; Single (Reared as twin)

Teat Placement: 2+2

Price: \_\_\_\_\_