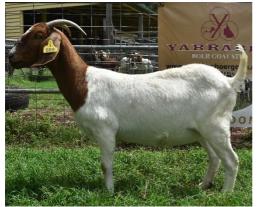

# **FULLBLOOD COMMERCIAL RED BUCKS (18 months)**

Yarrabee 3825

Fullblood Commercial Red Buck

DOB: 21/08/23; Single (reared as twin)

Price: